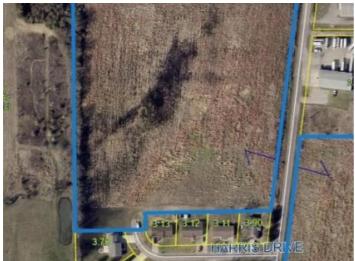

## 10.10 Acres- David Lane, Sikeston, MO 63801 -- \$110,000

Listing Courtesy of: Sikeston Real Estate LLC

Zoning: Agriculture County: Scott School: Sikeston Rural: No

New Price!! 10.10 acres in Sikeston. Ready for your new business or an expansion! Perfect for a home or subdivide for multiple lots.

Information deemed reliable but not guaranteed, all rights reserved by SemoMLS.com