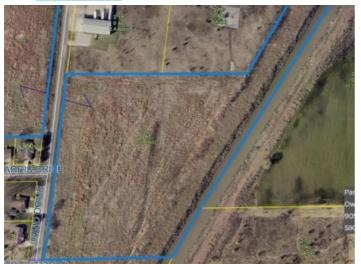

## David Lane- 10.06 Acres, Sikeston, MO 63801 -- \$110,000

Listing Courtesy of: Sikeston Real Estate LLC

Zoning: Agriculture County: Scott School: Sikeston Rural: No

10.06 Acres on David Drive in Sikeston. This tract is on the West side of the road. Are you needing to build for your business? This locations is for you! Or it would perfect for building a new home, or separating into a few lots.