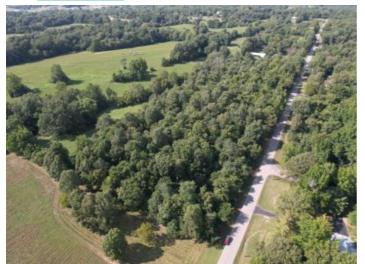

## 7.30 Acres M/L, Co Rd 605, Dexter, MO 63841 -- \$114,950

Listing Courtesy of: Young Real Estate LLC

Description: New Land Listing Outside City Limits of Dexter! 7.30 Acres, m/l is the perfect size to build your

dream home! Paved road and Utilities nearby! Acreage is wooded for seclusion.

New Land Listing Outside City Limits of Dexter! 7.30 Acres, m/l is the perfect size to build your dream home! Paved road and Utilities nearby! Acreage is wooded for seclusion.