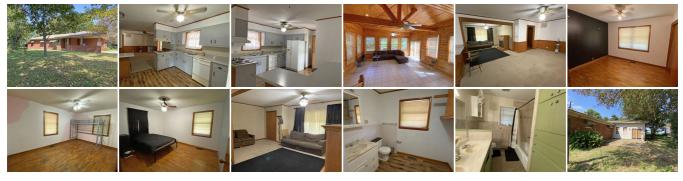

Charming three-bedroom, 1.5-bath brick home on a one-acre lot. Mature trees provide shade and privacy. The kitchen boasts ample cabinets and counter space, open to the dining room. A spacious sunroom with beautiful beams opens to a patio. Bedrooms are comfortable, and the home is adorned with classic brick and a generous outdoor space for various activities.