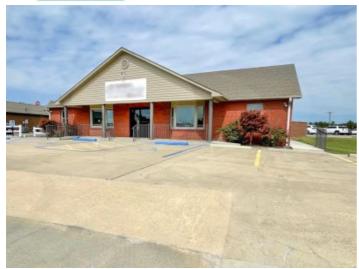

## 1 Corporate Dr. Dexter, MO 63841 -- \$2,750

Listing Courtesy of: Delta Realty LLC

| 1994  |     | 61x41    | Empty  |
|-------|-----|----------|--------|
| Built | Lot | Building | Status |

## Executive medical office space available FOR LEASE.

This unit offers over 2500 sq. ft. all on the main level, the office has been completely remodeled. There is a generous size waiting room, nice reception area, kitchen & numerous exam rooms including a sink in each. This facility could have many other uses, and it is situated in the heart of the commercial area in Dexter. There is ample parking spaces, with easy in and out.