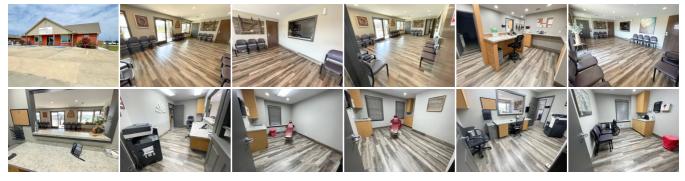

## Executive medical office space available FOR LEASE.

This unit offers over 2500 sq. ft. all on the main level, the office has been completely remodeled. There is a generous size waiting room, nice reception area, kitchen & numerous exam rooms including a sink in each. This facility could have many other uses, and it is situated in the heart of the commercial area in Dexter. There is ample parking spaces, with easy in and out.

This is your chance to expand your practice in a thriving commercial area. Your patients will love the accessibility and convenience!

Information deemed reliable but not guaranteed, all rights reserved by SemoMLS.com