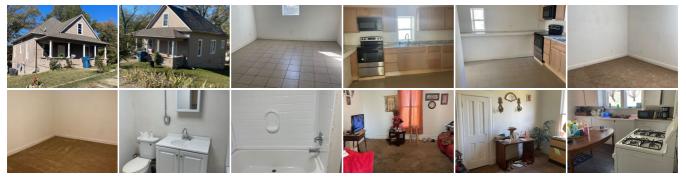

Foundation: Basement Pool: No Fireplace: No

Basement: No

Owner wants and offer. Turn Key rental duplex. Upstairs is currently being remodeled with new flooring, paint, bathroom gutted, new kitchen cabinets and many more updated. Upstairs a is 3 bedrooms and 1 bath. Down stairs is completely remodeled with with 2 bedrooms, 1 bath, utility room and storage room. New windows, electric, plumbing, sheetrock, kitchen, central heat & air and new bathroom. New roof 2 years ago and exterior paint. Wanting to get into the rental business this would be a great starter to get you going.