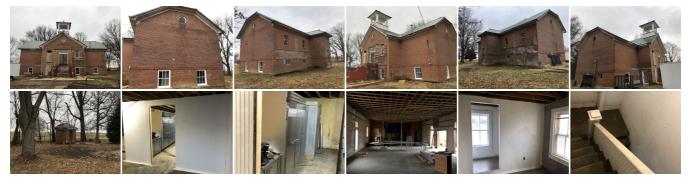

Historic 100+ year old brick school built around 1920. Was once used as a 2 room high school and elementary school. Historic photos, news articles, signed documents and many other pieces of memorabilia. This building has the original bell tower and bell, that is fully functioning. This would make a great bed and breakfast, home or rental event venue.