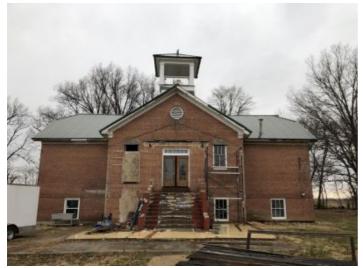

Historic 100+ year old brick school built around 1920. Was once used as a 2 room high school and elementary school. Historic photos, news articles, signed documents and many other pieces of memorabilia. This building has the original bell tower and bell, that is fully functioning. This would make a great bed and breakfast, home or rental event venue.