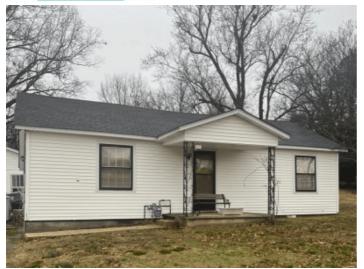

## 601 West Missouri, Bloomfield, MO 63825 -- \$69,500

Listing Courtesy of: Smith Payne Realty LLC

| 3    | 1     | 1970  | 1131  |
|------|-------|-------|-------|
| Beds | Baths | Built | Sq Ft |

Flood Zone: Undetermined

Foundation: Slab
Pool: No Fireplace: No

Basement: No

This 3bed 1bath is a nice little fixer upper in a great location. The fridge, washer, and dryer will stay with the home and it also comes with a 1 car detached garage. Inside pictures coming soon!