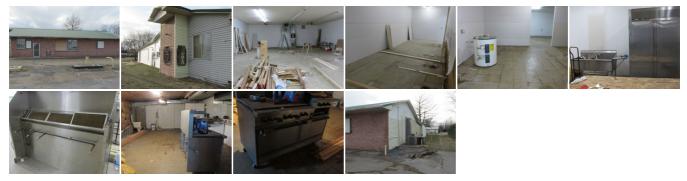

Commercial building in great location!! Building was being converted into a restaurant. All remodeling supplies stay with building to help finish the job. New sheetrock and wiring. Double lot 260 frontage and 160 deep. Drive thru window. Commercial grill, sink, refrigerator, large vent fan and prep tables. Located on Highway 25 south.