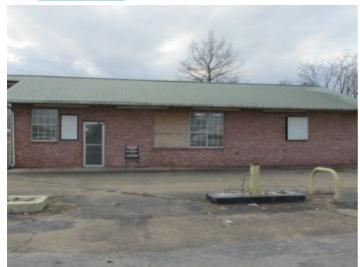

## 2202 Hwy 25 S, Bernie, MO 63822 -- \$99,900

Listing Courtesy of: Smith Payne Realty LLC

1990
Built

260 x
160
Lot

60 x 63
Building
Status

Commercial building in great location!! Building was being converted into a restaurant. All remodeling supplies stay with building to help finish the job. New sheetrock and wiring. Double lot 260 frontage and 160 deep. Drive thru window. Commercial grill, sink, refrigerator, large vent fan and prep tables. Located on Highway 25 south.