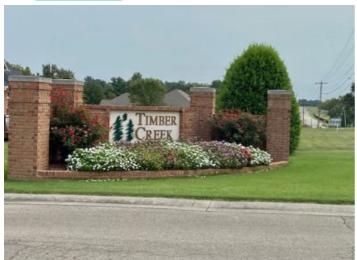

## Lot 20, Timber Creek, Dexter, MO 63841 -- \$38,000

Listing Courtesy of: Smith Payne Realty LLC

Looking to build in perfect location? Timber Creek Subdivision has 9 lots available to choose from. As you enter the Bricked entrance, you will notice how well this subdivision is maintained. It's quiet and close to Dexter schools! City water and sewer, with Ameren electric lines underground and natural gas. Plat map available.