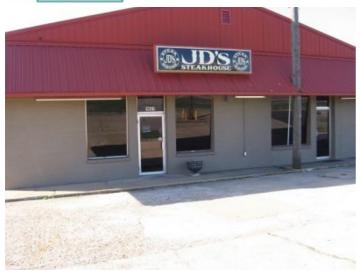

## 1637 E. Malone Ave, Sikeston, MO 63801 -- \$233,000

Listing Courtesy of: Alcorn Realty

| 1    | 2     | 1950  | 3620  |
|------|-------|-------|-------|
| Beds | Baths | Built | Sq Ft |

## **Trammell and Son Realty**

18 E. Vine Street Dexter, MO 63841

573-624-5538 • Fax: 573-624-4241

info@trammellandson.com http://www.trammellandson.com

Beds: 1 Baths: 2

ESqFt(Above): 3620 Year Built: 1950 Style: Ranch Exterior: Other Rural: No Acreage: No Heating: central Cooling: Central Utilities: Public Water: City

Waste Management: Sewer

School: Sikeston
County: Scott
Zoning: commercial
County Taxes: 1600
Flood Zone: Yes
Foundation: Slab
Pool: No Fireplace: No

Basement: No

NOTE: This property DOES NOT include kitchen equipment, tables, and chairs. There are 2-restrooms, and a walk-in (14'  $\times$  6') cooler. The property is zoned C-3 and flood zone AH.