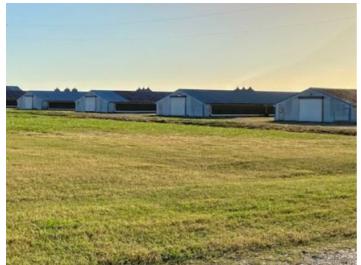

Water: County Waste: Septic Woods: No Hill Land: No

**Graded:** No **Irrigated:** No

Flood Zone: Undetermined

Zoning: ag County: Stoddard School: Dexter Rural: Yes

Great Investment! This farm sits on 40 Acres M/L and has 10 Broiler houses ,8 (40Ft.x500 Ft.) and 2 (40 Ft. x 600 Ft.) that were added in 1991, 15-  $8\times10$  Grain Storage Bins. A 12,000 gallon Propane tank , and a 2018 John Deere tractor , a zero turn lawnmower and golf cart are all included in sale. A 20 x24Steel Utility shed is on the property. This farm has a 4 bedroom ,2 bath residential home with all appliances staying including a new washer and dryer.