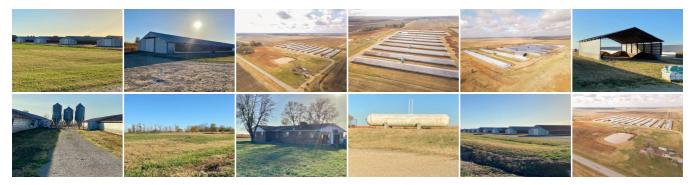

Water: County Waste: Septic Woods: No Hill Land: No

**Graded:** No **Irrigated:** No

Flood Zone: Undetermined

Zoning: ag County: Stoddard School: Dexter Rural: Yes

Great Investment! This farm sits on 40 Acres M/L and has 10 Broiler houses ,8 (40Ft.x500 Ft.) and 2 (40 Ft. x 600 Ft.) that were added in 1991, 15-  $8\times10$  Grain Storage Bins. A 12,000 gallon Propane tank , and a 2018 John Deere tractor , a zero turn lawnmower and golf cart are all included in sale. A 20 x24Steel Utility shed is on the property. This farm has a 4 bedroom ,2 bath residential home with all appliances staying including a new washer and dryer.