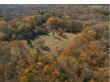

Utilities: Public Water: Well Waste: Sewer Rural: No **Acres:** 33.43

Flood Zone: Undetermined

School: Poplar Bluff County: Butler County Taxes: 935

Phenomenal opportunity to join in development along Shelby Road in Poplar Bluff Mo. 33 total acres! 10 acres Potential Commercial Development Site and 23 acres Residential/Multi family Development Site. Very close proximity to US 67 soon to be I-57 and Poplar Bluff Regional Airport.

- \* Located outside City limits in Butler County
- \* Premium Location at Intersection of Shelby & Roxie Rd
- \* High Visibility from Shelby Rd
- \* High Daily Traffic count & Growing
- \* 3 Phase Power Available off Shelby Road
- \* Priced under recent Appraised Value