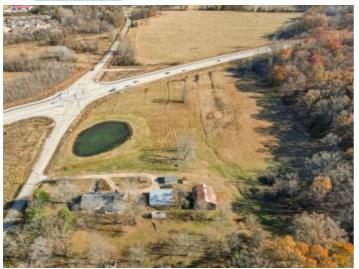

Utilities: Public Water: Well Waste: Sewer Rural: No **Acres:** 33.43

Flood Zone: Undetermined

School: Poplar Bluff County: Butler County Taxes: 935

Phenomenal opportunity to join in development along Shelby Road in Poplar Bluff Mo. 33 total acres! 10 acres Potential Commercial Development Site and 23 acres Residential/Multi family Development Site. Very close proximity to US 67 soon to be I-57 and Poplar Bluff Regional Airport.

- \* Located outside City limits in Butler County
- \* Premium Location at Intersection of Shelby & Roxie Rd
- \* High Visibility from Shelby Rd
- \* High Daily Traffic count & Growing
- \* 3 Phase Power Available off Shelby Road
- \* Priced under recent Appraised Value