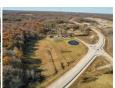

Utilities: Public Water: Well Waste: Sewer Rural: No **Acres:** 33.43

Flood Zone: Undetermined

School: Poplar Bluff County: Butler County Taxes: 935

Phenomenal opportunity to join in development along Shelby Road in Poplar Bluff Mo. 33 total acres! 10 acres Potential Commercial Development Site and 23 acres Residential/Multi family Development Site. Very close proximity to US 67 soon to be I-57 and Poplar Bluff Regional Airport.

- \* Located outside City limits in Butler County
- \* Premium Location at Intersection of Shelby & Roxie Rd
- \* High Visibility from Shelby Rd
- \* High Daily Traffic count & Growing
- \* 3 Phase Power Available off Shelby Road
- \* Priced under recent Appraised Value