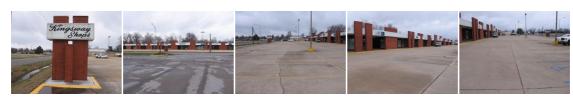

## 908 - 944 South Kingshighway, Sikeston, MO 63801 -- \$1,650,000

Listing Courtesy of: Alcorn Realty

1978
Built Lot 25000
Building Owner
Occupied
Status

ESqFt(Above): 25000 Year Built: 1978 Zoning: commercial

**Size:** 25000

**Status:** Owner Occupied

Utilities: Public Water: City Waste: Sewer Heating: central Cooling: Central

Rural: No Baths: .5

Type: Retail