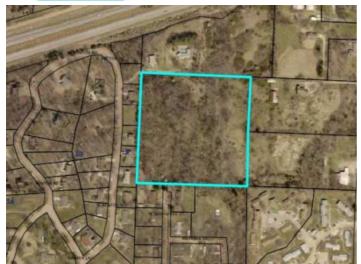

**Description:** 10 Wooded Acres, M/I Outside City Limits! Great investment property! Many possibilities for new single family home, sub-division development, or just recreational! City utilities available nearby!

10 Wooded Acres, M/I Outside City Limits! Great investment property! Many possibilities for new single family home, sub-division development, or just recreational! City utilities available nearby!

Information deemed reliable but not guaranteed, all rights reserved by SemoMLS.com