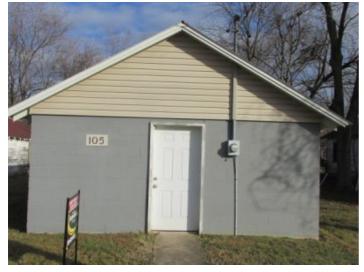

## 105 Clements, Dexter, MO 63841 -- \$25,000

Listing Courtesy of: Smith Payne Realty LLC

| Built | <b>53 x 142</b> | <b>18 x 42</b> | <b>Empty</b> |
|-------|-----------------|----------------|--------------|
|       | Lot             | Building       | Status       |
|       |                 |                |              |

Lot: 53 x 142 Acres: .173 Flood Zone: No School: Dexter County: Stoddard County Taxes: 79.80 City Taxes: 13.07

Looking for a shop/garage to do a small business in? This could be your answer. This could be a great storage shop or a garage to work on vehicles in. Large lot with over head garage door in back.