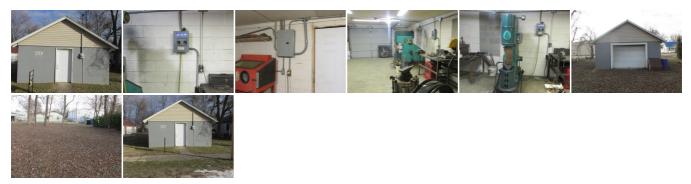

Lot: 53 x 142 Acres: .173 Flood Zone: No School: Dexter County: Stoddard County Taxes: 79.80 City Taxes: 13.07

Looking for a shop/garage to do a small business in? This could be your answer. This could be a great storage shop or a garage to work on vehicles in. Large lot with over head garage door in back.