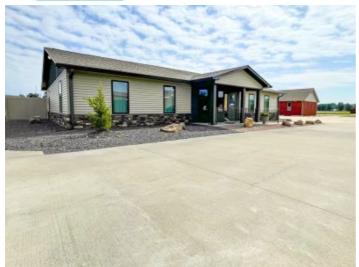

## 2 Corporate Dr, Dexter, MO 63841 -- \$1,750

Listing Courtesy of: Delta Realty LLC

1999 56x38 Empty
Built Lot Building Status

**Type:** Commercial

Utilities: Public Water: City Waste: Sewer Rural: No

Flood Zone: No School: Dexter County: Stoddard County Taxes: 10

Looking for the perfect location for your business or possibly a daycare center? Your search ends here! FOR LEASE...Over 2100 sq. ft commercial building available, this is a versatile space offering a nice entry, reception/office area, 2 huge rooms, 2 bathrooms, a kitchen, there is also a fenced in rear yard, and ample parking.

This property is in the heart on the commercial area in Dexter, yet offers easy in, and easy out for your staff & customers.

Information deemed reliable but not guaranteed, all rights reserved by SemoMLS.com