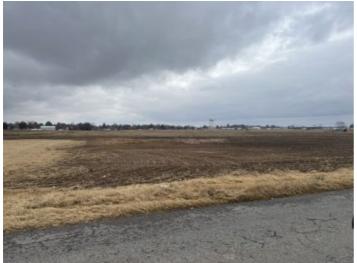

## Trammell and Son Realty

18 E. Vine Street Dexter, MO 63841 573-624-5538 • Fax: 573-624-4241 info@trammellandson.com http://www.trammellandson.com

Acres: 100.5 County Taxes: 555.92 Cropland: Yes Pasture: No Water: Well Waste: Other Woods: No Hill Land: No Graded: No Irrigated: Yes Flood Zone: Undetermined Zoning: zoning may apply County: scott School: Sikeston Rural: No

**Description:** 100.5+/- acres with Ables road access in Miner, MO. Ground is currently being farmed but is surrounded by commercial and residential properties. There are 2 pivots but they are not included with the property and will have to be purchased separately if the buyer wants them. The farm is within the city limits of Miner MO and certain restrictions of land use may apply.