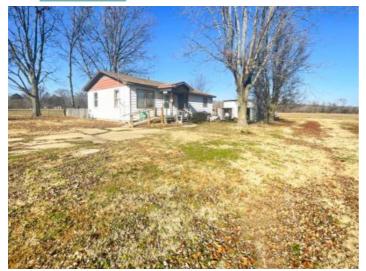

## 1415 Lee St, Dexter, MO 63841 -- \$34,500

Listing Courtesy of: Delta Realty LLC

| 3    | 1     | 1973  | 1040  |
|------|-------|-------|-------|
| Beds | Baths | Built | Sq Ft |

Basement: No

Renovators & DIY enthusiast, seize the opportunity to create a profitable investment home, or fix & flip. Extra features... Three bedrooms / Full bath / Utility hookups in one bedroom / Steel siding & wood shakes / Fenced rear yard / Covered front porch with handicap ramp to door / Open fields on two sides / Detached storage shed / Plenty of parking /  $100 \times 150$  Lot size