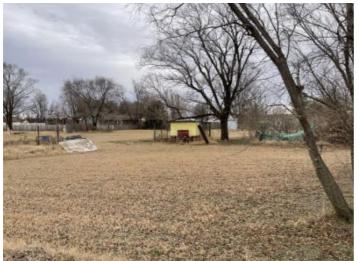

Zoning: res County: Stoddard School: Bernie Rural: Yes

Located just outside of town in the Pfeffer Subdivision this lot is 100x 152 totaling .349 of an acre. Utilities are not on site but are available. This is part of an estate listed separately, there is an additional adjoining lot to the South, and a home also listed adjacent. Call to schedule your tour today!