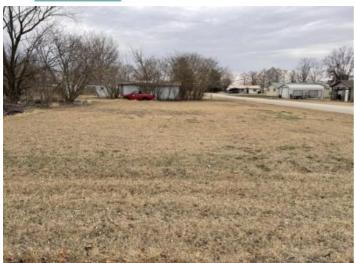

Flood Zone: Undetermined

Zoning: res County: Stoddard School: Bernie Rural: Yes

Located just outside of town in the Pfeffer Subdivision this lot is  $150 \times 98$  totaling .338 of an acre. Utilities are not on site but are available. This is part of an estate listed separately, there is an additional adjoining lot to the North, and a home also listed adjacent. Call to schedule your tour today!