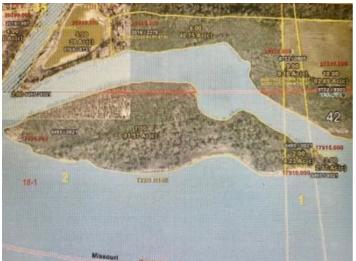

**Graded:** No

Irrigated: No

Flood Zone: Yes **Zoning:** unknown County: New Madrid School: New Madrid

Rural: No

Description: Own your own Island! 100 acre Island on the Mississippi commonly known as Morrison Island. Located in New Madrid County, Missouri. Only a 10 minute or less boat ride from the New Madrid City boat ramp. This island offers deer, turkey and waterfowl. There is a perfect spot on the island to build a cabin with a great view of the Mississippi River. Asking price \$3000/acre. Broker owned.