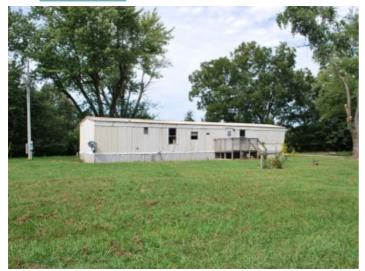

## 23191 State Highway 25, Bloomfield, MO 63825 -- \$75,000

Listing Courtesy of: Delta Realty LLC

| 3    | 1     | 1983  | 1280  |
|------|-------|-------|-------|
| Beds | Baths | Built | Sq Ft |

Basement: No

16 x 80 Mobile Home with 30 x 32 shop located on Highway 25 in Aquilla. This could be the perfect location for you to have multiple options for this property. Some recent updates have been made to the mobile home including new flooring and a new window heat and air unit. A little paint and some TLC and this would make a great place for you to live and have access to the concrete block shop. The shop includes a place for a complete bathroom which will need to be updated because the previous bathroom had to be removed. Are you searching for a commercial building without the mobile home? How about a great place to build a home and have a shop? Let's make a deal. The mobile home can be removed by the owner if you don't want it. This property also includes a concrete parking spot in the back for another garage/shop. Deck improvements have been made, so you can enjoy the backyard from the comfort of your lawn chair. So many options. If you think this may be what you need, call today!