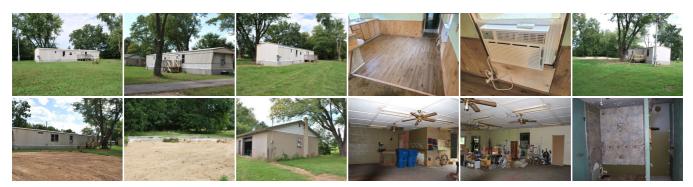

Basement: No

16 x 80 Mobile Home with 30 x 32 shop located on Highway 25 in Aquilla. This could be the perfect location for you to have multiple options for this property. Some recent updates have been made to the mobile home including new flooring and a new window heat and air unit. A little paint and some TLC and this would make a great place for you to live and have access to the concrete block shop. The shop includes a place for a complete bathroom which will need to be updated because the previous bathroom had to be removed. Are you searching for a commercial building without the mobile home? How about a great place to build a home and have a shop? Let's make a deal. The mobile home can be removed by the owner if you don't want it. This property also includes a concrete parking spot in the back for another garage/shop. Deck improvements have been made, so you can enjoy the backyard from the comfort of your lawn chair. So many options. If you think this may be what you need, call today!