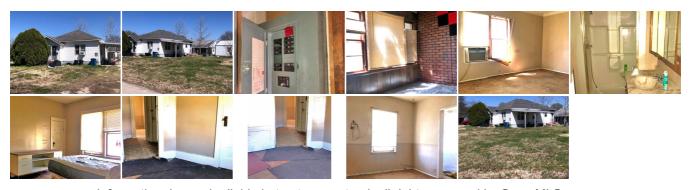

Foundation: Other Pool: No Fireplace: No Outbuildings: yes Basement: Yes

Appliances: Range/Oven, Dishwasher

**Basement Details:** partial storage: 21.8 x 13

Excellent opportunity to add to your property management portfolio. Bungalow with hard wood floors, 2 bedrooms, 1 bath, formal dining room, enclosed front porch and partial walk up basement. Would be a perfect project for any flipper/renovation team.