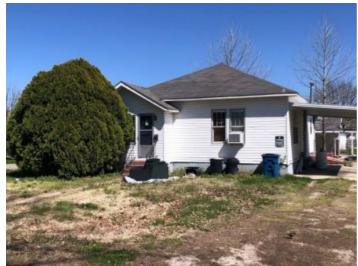

## 108 N Poplar, Advance, MO 63730 -- \$70,000

Listing Courtesy of: Young Real Estate LLC

| 2    | 1     | 1932  | 1177  |
|------|-------|-------|-------|
| Beds | Baths | Built | Sq Ft |

## **Trammell and Son Realty**

18 E. Vine Street Dexter, MO 63841

573-624-5538 • Fax: 573-624-4241

info@trammellandson.com http://www.trammellandson.com

Beds: 2 Baths: 1

ESqFt(Above): 1177 Year Built: 1932 Style: Ranch

Foundation: Other Pool: No Fireplace: No Outbuildings: yes Basement: Yes

Appliances: Range/Oven, Dishwasher

**Basement Details:** partial storage: 21.8 x 13

Excellent opportunity to add to your property management portfolio. Bungalow with hard wood floors, 2 bedrooms, 1 bath, formal dining room, enclosed front porch and partial walk up basement. Would be a perfect project for any flipper/renovation team.