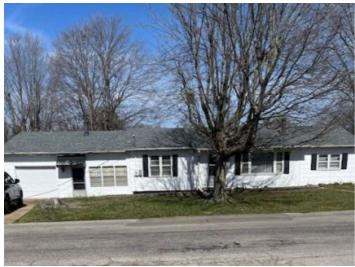

## 2309 Baugh Lane, Poplar Bluff, MO 63901 -- \$89,900

Listing Courtesy of: Show Me Properties-The Real Estate Group LLC

| 3    | 1     | 1950  | 1904  |
|------|-------|-------|-------|
| Beds | Baths | Built | Sq Ft |

Appliances: Water Heater, Ceiling Fan

If you are looking for an investment property - fixer upper - this may be the perfect opportunity for you. These 3 beds - 1 bath house is available. Also has a large den with wood stove, living room with wood stove - eat in kitchen area - utility room. Also has a fenced in back yard with an above ground 15 foot round pool and a 24x30 metal garage/shop. There is a wood stove in the garage/shop as well. This house can be transformed with some TLC.